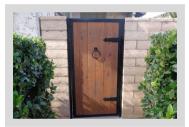

#### WOOD-WROUGHT IRON GATES

These gates are board approved and for a limited time only the HOA will reimburse half the cost of a new gate.

PRICE: \$600.00

TO ORDER CALL KELLY SMITH AT

760-218-3421

\*50% PAYMENT WILL BE DUE BEFORE INSTALLATION