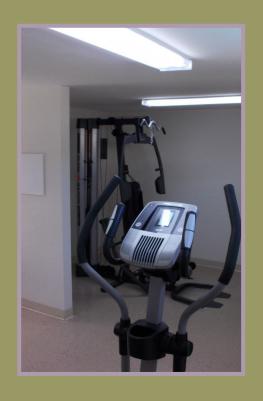

#### VISTA SERENA GYM

Our fitness room offers four excellent pieces of equipment; a treadmill, bicycle, elliptical, and weight system for strength training.

The gym is for private use only and no guests are allowed.

Sign-up qualifications include the following:

- You must be a Vista Serena resident with proof of residency
- You must be 18 or older with proof of age

GYM MEMBERSHIP: FIRST YEAR FREE REFUNDABLE KEY DEPOSIT: \$50.00 CALL OR EMAIL LORI TO SIGN-UP AT 909-754-2923 OR LORI@PERSONALSECRETARYSERVICES.COM