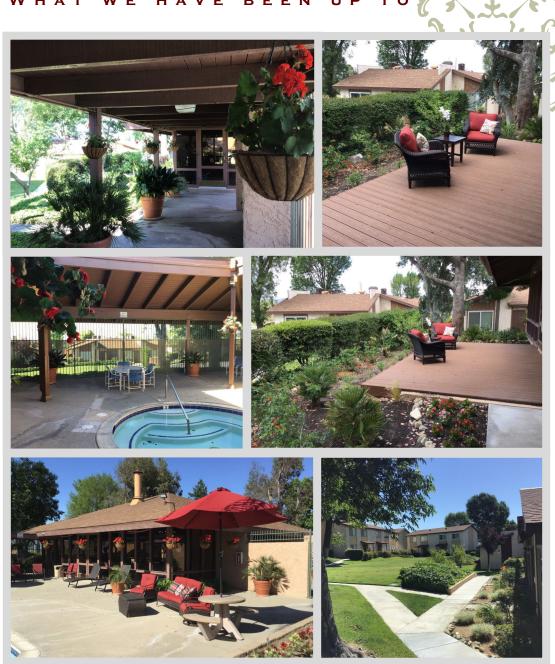

# VISTA SERENA NEW RENTALS COMING SOON

WHAT WE HAVE BEEN UP TO

#### OUR BRAGGING RIGHTS

#### VISTA SERENA CLUBHOUSE

Our clubhouse offers a beautifully remodeled kitchen, cathedral ceilings, and a large open fireplace with a mountain lodge look.

This convenient and cozy space is available for parties or meetings and can accommodate up to 40 people.