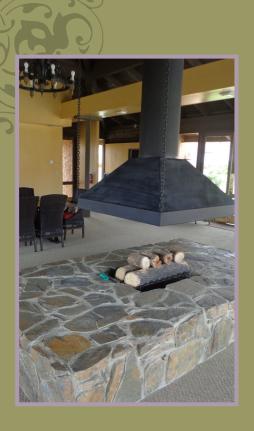

#### VISTA SERENA CLUBHOUSE

Our clubhouse offers a beautifully remodeled kitchen, cathedral ceilings, and a large open fireplace with a mountain lodge look.

This convenient and cozy space is available for parties or meetings and can accommodate up to 40 people.

ONE DAY RENTAL: \$350.00
REFUNDABLE SECURITY DEPOSIT: \$450.00
CALL OR EMAIL LORI TO RENT AT
909-754-2923 OR

LORI@PERSONALSECRETARYSERVICES.COM